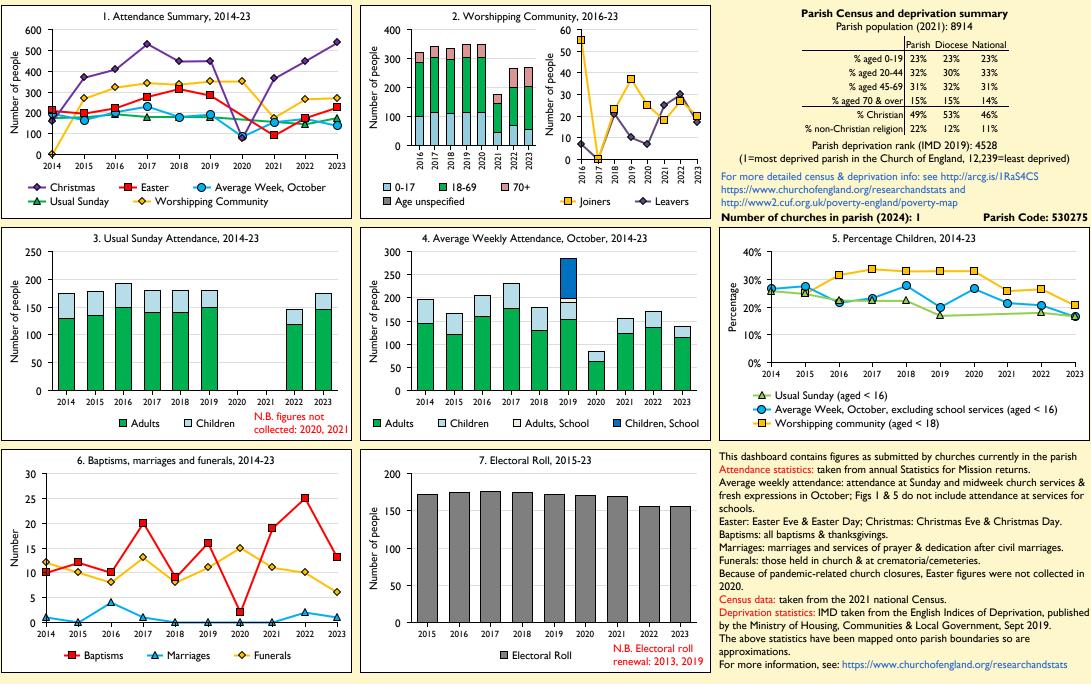

## SfM Dashboard for the Parish of Preston: St Cuthbert in the deanery of PRESTON

Variations in attendance from year to year may be the result of changes in the number of churches that submitted returns, or changes in parish/benefice structure. Number of churches included in returns: 2014 1;2015 1;2016 1;2017 1;2018 1;2019 1;2020 1;2021 1;2022 1;2023 1.